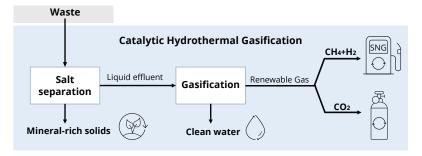

#### Regain control over your energy & water supply

TreaTech's process converts 99% of the organic carbon in the waste into methane-rich gas increasing the energy independence of our customers. The process also cleans and recovers >90% of the water from the waste.

### Achieve your sustainability goals

The carbon footprint of our customer's processes is reduced since our system produces gas from waste substituting the consumption of fossil gas and recovers CO<sub>2</sub> mitigating climate

Valorise your waste faster

The technology transforms the waste within minutes and it is installed at the customer site avoiding transport of the waste.

change.